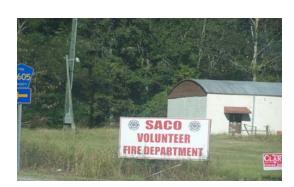

#### SACO VOLUNTEER FIRE DEPARTMENT

Precinct 70.01

Highway 223 Look for sign for Saco Volunteer Fire Department Located at across Street from W.J. Sorrell Lumber Company 11 County Road 6605, Troy, AL 36081