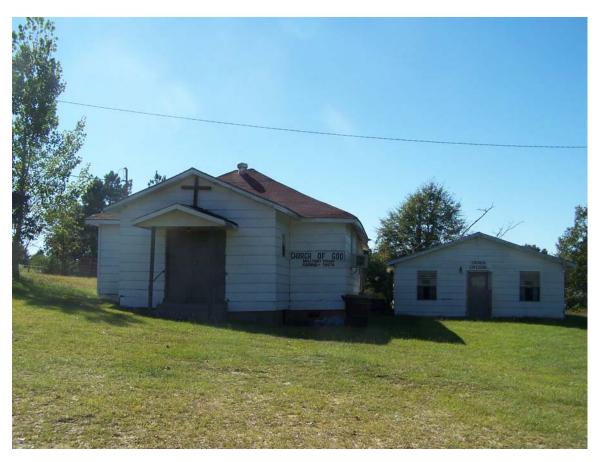

#### M PILLAR CHURCH

Precinct 110.01

Located in Pronto
Look for sign Church of God M.P.G.T on County Road 4408
Turn onto Dirt Road look to right and sign on church says Church of God Milliant
Pillar Ground of Truth
Closest Address 1105 County Road 4408, Brundidge, AL 36010