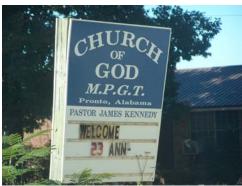

#### M PILLAR CHURCH

Precinct 110.01

Located in Pronto
Look for sign Church of God M.P.G.T on County Road 4408
Turn onto Dirt Road look to right and sign on church says Church of God Milliant
Pillar Ground of Truth
Closest Address 1105 County Road 4408, Brundidge, AL 36010