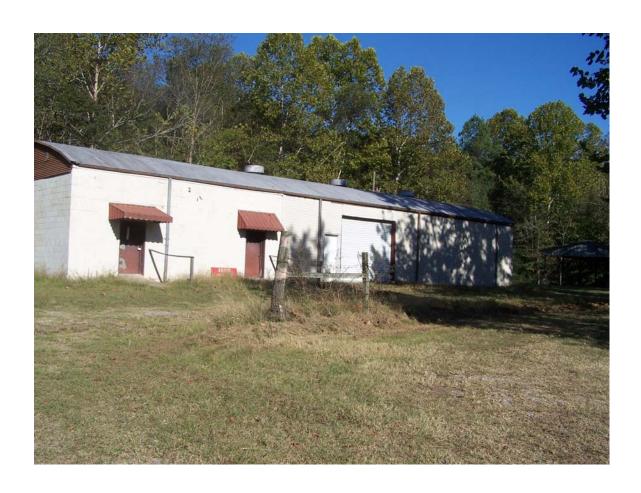

#### SACO VOLUNTEER FIRE DEPARTMENT

Precinct 70.01

Highway 223 Look for sign for Saco Volunteer Fire Department Located at across Street from W.J. Sorrell Lumber Company 11 County Road 6605, Troy, AL 36081